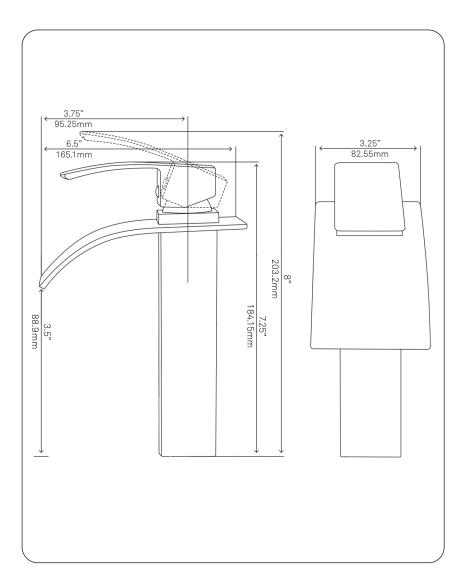

#### STANDARD SPECIFICATIONS:

- Waterfall faucet with brushed nickel finish
- Single handle control
- Solid brass construction
- High pressure ceramic cartridge
- Single hole deck mount installation
- Spout reach: 3.75-inches
- Spout height: 3.5-inches
- 1.5-inch mounting hole diameter
- cUPC and AB1953 low lead compliant
- ASME A112.18.1-1-2011/CSA B125.1-11
- NSF 61 and NSF 372 certified