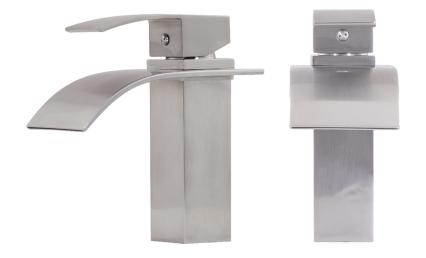

## GF-136SBN REMI Lav Faucet, Brushed Nickel

| Requested By:      |  |
|--------------------|--|
| Specific Features: |  |

#### STANDARD SPECIFICATIONS:

- Waterfall faucet with brushed nickel finish
- Single handle control
- Solid brass construction
- High pressure ceramic cartridge
- Single hole deck mount installation
- Spout reach: 3.75-inches
- Spout height: 3.5-inches
- 1.5-inch mounting hole diameter
- cUPC and AB1953 low lead compliant
- ASME A112.18.1-1-2011/CSA B125.1-11
- NSF 61 and NSF 372 certified